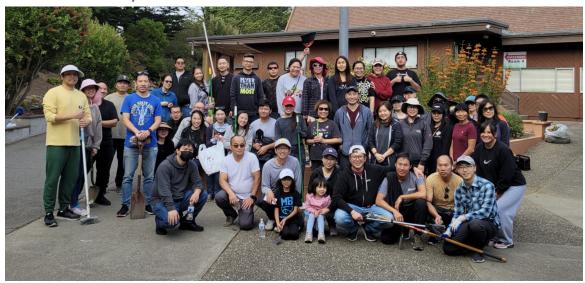

#### 2. Parent Staff Work Day

A BIG "Thank you" to parents and staff who attended the past Saturday's work day. You make our school shine.